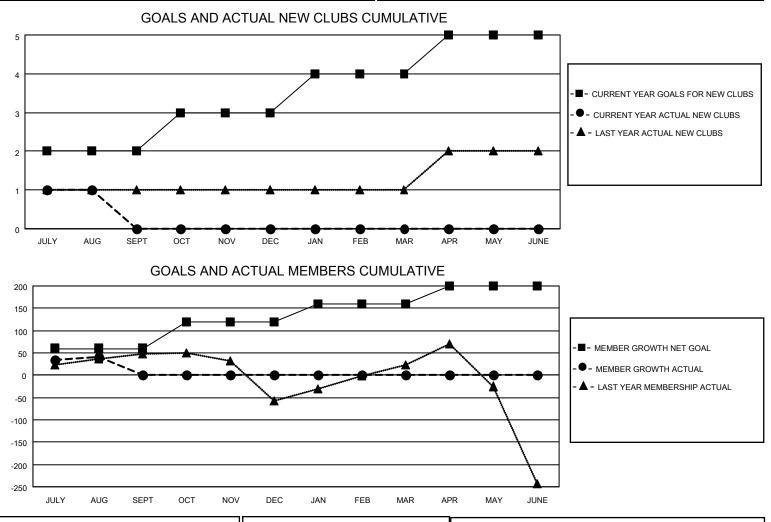

## LOCATION INDIA

District 3233 C

Results as of: 8/31/2023

| Clubs                 |               |           |               | Members               |                       |                         |                                                    |
|-----------------------|---------------|-----------|---------------|-----------------------|-----------------------|-------------------------|----------------------------------------------------|
| RESULTS FOR 2023-2024 |               |           |               | RESULTS FOR 2023-2024 |                       |                         |                                                    |
| QUARTER               | NEW CLUB GOAL | NEW CLUBS | DROPPED CLUBS | QUARTER MEMB          | ER GROWTH NET<br>GOAL | MEMBER GROWTH<br>ACTUAL | DROPPED<br>MEMBERS ACTUAL<br>(including transfers) |
| JULY/AUG/SEPT         | 2             | 1         | 0             | JULY/AUG/SEPT         | 60                    | 76                      | 32                                                 |
| OCT/NOV/DEC           | 1             | 0         | 0             | OCT/NOV/DEC           | 60                    | 0                       | 0                                                  |
| JAN/FEB/MAR           | 1             | 0         | 0             | JAN/FEB/MAR           | 40                    | 0                       | 0                                                  |
| APR/MAY/JUNE          | 1             | 0         | 0             | APR/MAY/JUNE          | 40                    | 0                       | 0                                                  |